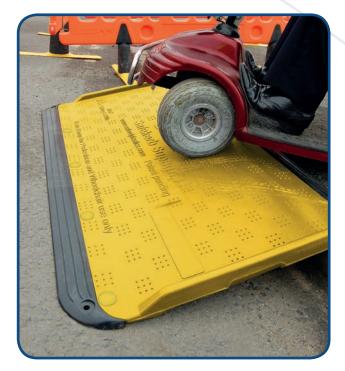

# SUPAGRIP RAMP & SAFEKERB RAMP

The SupaGrip SafeKerb Ramp provides a safe means for wheelchairs to reach the next level when a footpath has been closed for street works.

#### It can also provide easy access for scooters up to 772 lbs.

#### **Benefits**

- Effective anti-slip surface and raised sides
- Adapts to varying curb or step heights (2.4" to 6.3")
- Very stable without anchoring
- Does not need to be anchored in most applications
- Can be anchored if necessary
- Can be used as an access for wheelchairs and scooters up to 772 lbs
- 100% recyclable
- Compact stacking for easy transport & storage