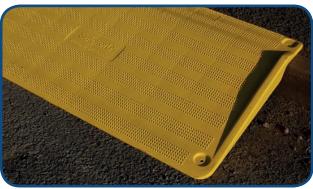

# SUPAGRIP RAMP & SAFEKERB RAMP

The SupaGrip SafeKerb Ramp provides a safe means for wheelchairs to reach the next level when a footpath has been closed for street works.

#### **Benefits**

- Effective anti-slip surface and raised sides
- Adapts to varying curb or step heights (2.4" to 6.3")
- Very stable without anchoring
- Does not need to be anchored in most applications
- Can be anchored if necessary
- Can be used as an access for wheelchairs and scooters up to 772 lbs
- 100% recyclable
- Compact stacking for easy transport & storage