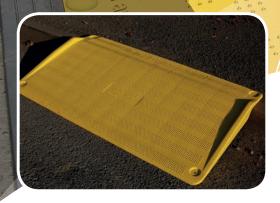

# SUPAGRIP RAMP & SAFEKERB RAMP

The SupaGrip SafeKerb Ramp provides a safe means for wheelchairs to reach the next level when a footpath has been closed for street works.

#### **Benefits**

- Effective anti-slip surface and raised sides
- Adapts to varying curb or step heights (2.4" to 6.3")
- Very stable without anchoring
- Does not need to be anchored in most applications
- Can be anchored if necessary
- Can be used as an access for wheelchairs and scooters up to 772 lbs
- 100% recyclable
- Compact stacking for easy transport & storage