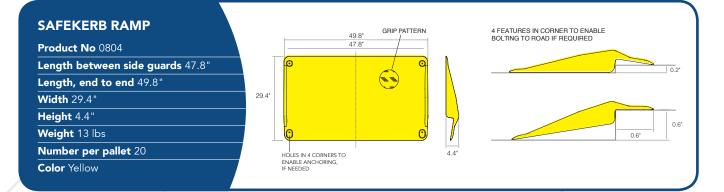

#### **TECHNICAL SPECIFICATION**

| SUPAGRIP RAMP                    | ة.<br>ح 47.9°                                                                                                                                                                                                                                                                                                                                                                                                                                                                                                                                                                                                                                                                                                                                                                                                                                                                                                                                                                                                                                                                                                                                                                                                                                                                                                                                                                                                                                                                                                                                                                                                                                                                                                                                                                                                                                                                       |
|----------------------------------|-------------------------------------------------------------------------------------------------------------------------------------------------------------------------------------------------------------------------------------------------------------------------------------------------------------------------------------------------------------------------------------------------------------------------------------------------------------------------------------------------------------------------------------------------------------------------------------------------------------------------------------------------------------------------------------------------------------------------------------------------------------------------------------------------------------------------------------------------------------------------------------------------------------------------------------------------------------------------------------------------------------------------------------------------------------------------------------------------------------------------------------------------------------------------------------------------------------------------------------------------------------------------------------------------------------------------------------------------------------------------------------------------------------------------------------------------------------------------------------------------------------------------------------------------------------------------------------------------------------------------------------------------------------------------------------------------------------------------------------------------------------------------------------------------------------------------------------------------------------------------------------|
| Product No 0836                  |                                                                                                                                                                                                                                                                                                                                                                                                                                                                                                                                                                                                                                                                                                                                                                                                                                                                                                                                                                                                                                                                                                                                                                                                                                                                                                                                                                                                                                                                                                                                                                                                                                                                                                                                                                                                                                                                                     |
| Length, end to end 50.4"         |                                                                                                                                                                                                                                                                                                                                                                                                                                                                                                                                                                                                                                                                                                                                                                                                                                                                                                                                                                                                                                                                                                                                                                                                                                                                                                                                                                                                                                                                                                                                                                                                                                                                                                                                                                                                                                                                                     |
| Length between side guards 47.9" | II II II principanti in terreta in terre |
| Width 29.9"                      |                                                                                                                                                                                                                                                                                                                                                                                                                                                                                                                                                                                                                                                                                                                                                                                                                                                                                                                                                                                                                                                                                                                                                                                                                                                                                                                                                                                                                                                                                                                                                                                                                                                                                                                                                                                                                                                                                     |
| Height Not relevant              |                                                                                                                                                                                                                                                                                                                                                                                                                                                                                                                                                                                                                                                                                                                                                                                                                                                                                                                                                                                                                                                                                                                                                                                                                                                                                                                                                                                                                                                                                                                                                                                                                                                                                                                                                                                                                                                                                     |
| Weight 22 lbs                    |                                                                                                                                                                                                                                                                                                                                                                                                                                                                                                                                                                                                                                                                                                                                                                                                                                                                                                                                                                                                                                                                                                                                                                                                                                                                                                                                                                                                                                                                                                                                                                                                                                                                                                                                                                                                                                                                                     |
| Number per pallet 30             |                                                                                                                                                                                                                                                                                                                                                                                                                                                                                                                                                                                                                                                                                                                                                                                                                                                                                                                                                                                                                                                                                                                                                                                                                                                                                                                                                                                                                                                                                                                                                                                                                                                                                                                                                                                                                                                                                     |
| Color Yellow                     | 50.4"                                                                                                                                                                                                                                                                                                                                                                                                                                                                                                                                                                                                                                                                                                                                                                                                                                                                                                                                                                                                                                                                                                                                                                                                                                                                                                                                                                                                                                                                                                                                                                                                                                                                                                                                                                                                                                                                               |