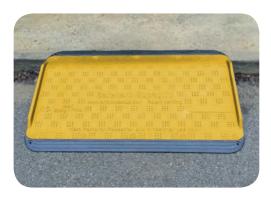

# SUPAGRIP RAMP & SAFEKERB RAMP

The SupaGrip SafeKerb Ramp provides a safe means for wheelchairs to reach the next level when a footpath has been closed for street works.

#### **Benefits**

- Effective anti-slip surface and raised sides
- Adapts to varying curb or step heights (2.4" to 6.3")
- Very stable without anchoring
- Does not need to be anchored in most applications
- Can be anchored if necessary
- Can be used as an access for wheelchairs and scooters up to 772 lbs
- 100% recyclable
- Compact stacking for easy transport & storage