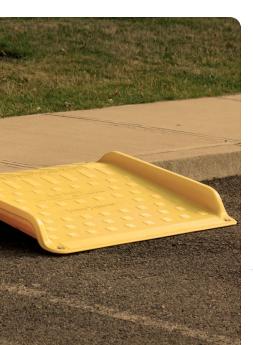

#### **Description:**

The Kerb Buddy is a blow moulded Footway Ramp manufactured from High Density Polyethylene. The Kerb Buddy boasts great strength and durability, and provides easy access to varied street level utility works. A highly effective Anti-slip pattern ensures safety and comfort.

#### Features:

- 4 fixing holes. Can be bolted to the ground.
- Efficient anti-slip pattern.
- Low edges for anti-trip.
- High rise sides to prevent falls.
- 180° Stacking.
- Able to withstand over 551 lbs. (250kg)
- Handles for easy lifting.
- Company identification can be embossed.
- Manufactured in High Density Polyethylene.
- Manufactured in yellow as standard, but can be coloured to suit.
- Product can be recycled.
- High impact resistance (Does not shatter).