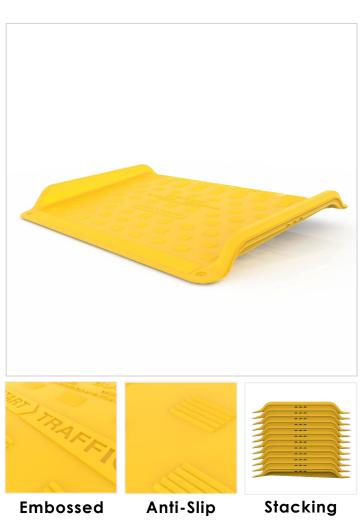

#### **Description:**

The Kerb Buddy is a blow moulded Footway Ramp manufactured from High Density Polyethylene. The Kerb Buddy boasts great strength and durability, and provides easy access to varied street level utility works. A highly effective Anti-slip pattern ensures safety and comfort.

#### Features:

- 4 fixing holes. Can be bolted to the ground.
- Efficient anti-slip pattern.
- Low edges for anti-trip.
- High rise sides to prevent falls.
- 180° Stacking.
- Able to withstand over 551 lbs. (250kg)
- Handles for easy lifting.
- Company identification can be embossed.
- Manufactured in High Density Polyethylene.
- Manufactured in yellow as standard, but can be coloured to suit.
- Product can be recycled.
- High impact resistance (Does not shatter).