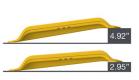

### Standards:

- Conforms to National Grid UK T/SP/E/42
- A Code of Practice 2013

The Ramp is designed to sit comfortably when placed on various kerb heights. Min 2.95" (75mm), Max 4.92" (125mm)

| Length: | 47.24 inches (1200mm) |
|---------|-----------------------|
| Height: | 3.54 inches (90mm)    |
| Width:  | 38.78 inches (985mm)  |
| Weight: | 17.64 pounds (8kg)    |
|         |                       |