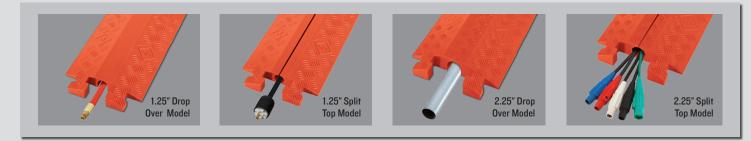

## **FEATURES**

- Protects cables and hoses up to 2.25" outside dia.
- Patented T-Connectors to extend to any length
- Drop Over or Split Top models available
- All-weather polyurethane construction
- Modular interlocking design is lightweight and easy to transport, setup, disassemble, and store

LINEBACKER® 1-CHANNEL DROP OVER CABLE PROTECTOR offers a quick solution to protect minimal runs of cable and hose lines. These models provide solutions for heavy duty, high load bearing operations as well as lighter duty, general purpose needs.