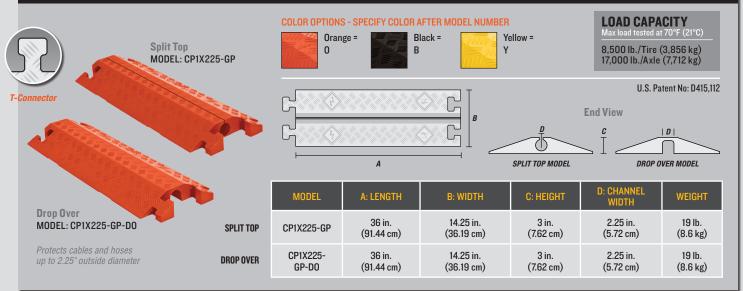

## **1-CHANNEL GENERAL PURPOSE**

System features patented T-Connectors

## **FEATURES**

- Protects cables and hoses up to 2.25" outside dia.
- Patented T-Connectors to extend to any length
- Drop Over or Split Top models available
- All-weather polyurethane construction
- Modular interlocking design is lightweight and easy to transport, setup, disassemble, and store

LINEBACKER® 1-CHANNEL DROP OVER CABLE PROTECTOR offers a quick solution to protect minimal runs of cable and hose lines. These models provide solutions for heavy duty, high load bearing operations as well as lighter duty, general purpose needs.

## 2.25" SINGLE CHANNEL