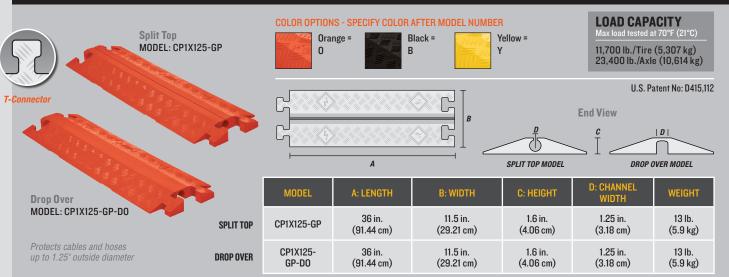

## **1-CHANNEL GENERAL PURPOSE**

System features patented T-Connectors

## **FEATURES**

- Protects cables and hoses up to 2.25" outside dia.
- Patented T-Connectors to extend to any length
- Drop Over or Split Top models available
- All-weather polyurethane construction
- Modular interlocking design is lightweight and easy to transport, setup, disassemble, and store

LINEBACKER® 1-CHANNEL DROP OVER CABLE PROTECTOR offers a quick solution to protect minimal runs of cable and hose lines. These models provide solutions for heavy duty, high load bearing operations as well as lighter duty, general purpose needs.

**1.25" SINGLE CHANNEL** 