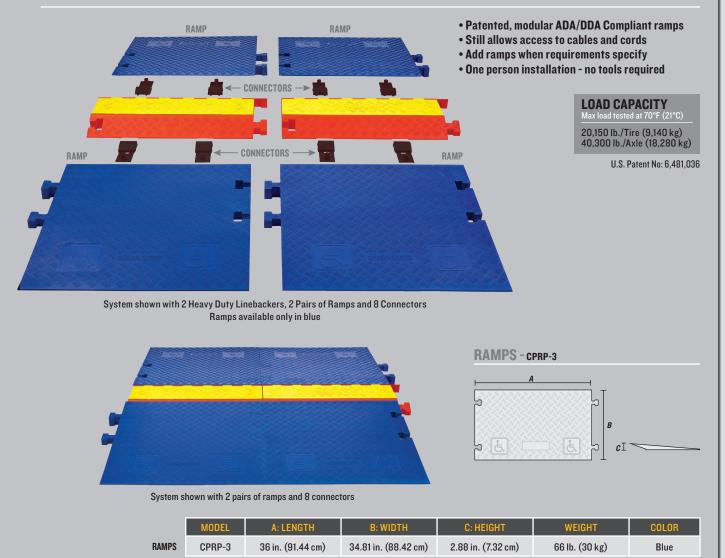

## ACCESSIBILITY RAMPS for Linebacker 3-Channel Heavy Duty Cable Protectors

CHECKERS 3-CHANNEL ACCESSIBILITY RAMPS feature a gradual slope and slip-resistant surface to ensure a safer crossing point for carts, forklifts, vehicles with small wheels and heavy trucks. In addition, each Checkers' ramp system is manufactured to meet ADA and DDA compliant specifications.

| ncludes | 2 ram    | os and | 4 connec | tors |
|---------|----------|--------|----------|------|
| ICIUUES | 2 I aiii | us anu | 4 CONNEC | 1015 |

\*In

Linebacker Heavy Duty in use at the Salt Lake City Olympics