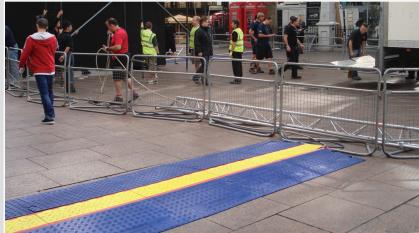

## Dedicated to saving lives and protecting assets

## ACCESSIBILITY RAMPS for Linebacker 3-Channel Heavy Duty Cable Protectors

CHECKERS 3-CHANNEL ACCESSIBILITY RAMPS feature a gradual slope and slip-resistant surface to ensure a safer crossing point for carts, forklifts, vehicles with small wheels and heavy trucks. In addition, each Checkers' ramp system is manufactured to meet ADA and DDA compliant specifications.





| ncludes | 2 ram    | os and | 4 connec | tors |
|---------|----------|--------|----------|------|
| ICIUUES | 2 I aiii | us anu | 4 CONNEC | 1015 |



\*In

Linebacker Heavy Duty in use at the Salt Lake City Olympics



Linebacker Heavy Duty in use at a public concert venue