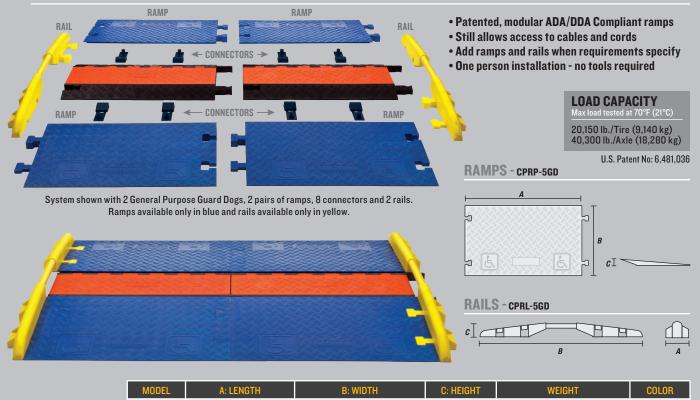

## **ACCESSIBILITY RAMPS AND RAILS** for Guard Dog 5-Channel General Purpose Cable Protectors

CHECKERS 5-CHANNEL ACCESSIBILITY RAMPS AND RAILS feature a gradual slope and slip-resistant surface to ensure a safer crossing point for carts, forklifts, vehicles with small wheels and heavy trucks. In addition, each Checkers' ramp and rail system is manufactured to meet ADA and DDA compliant specifications.

|       | MODEL    | A: LENGTH                  | B: WIDTH                      | C: HEIGHT       | WEIGHT                           | COLOR  |
|-------|----------|----------------------------|-------------------------------|-----------------|----------------------------------|--------|
| RAMPS | CPRP-5GD | 36 in. (91.44 cm) (SINGLE) | 21.88 in. (55.58 cm) (SINGLE) | 2 in. (5.08 cm) | 40 lb. (18.1 kg) (pair of ramps) | Blue   |
| RAIL  | CPRL-5GD | 2 in. (5.08 cm)            | 55.5 in. (140.97 cm)          | 2 in. (5.08 cm) | 12.75 lb. (5.8 kg)               | Yellow |