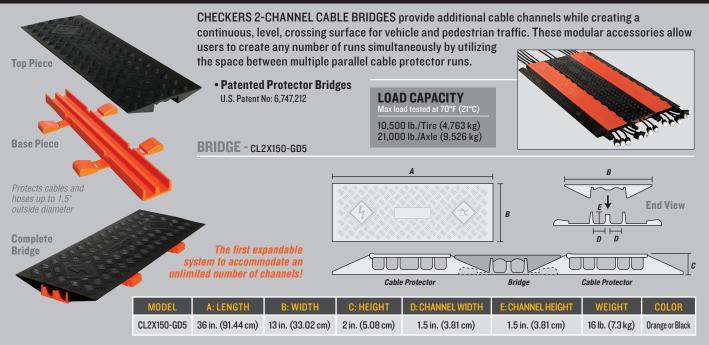

## **PROTECTOR BRIDGES** for Guard Dog 5-Channel General Purpose Cable Protectors